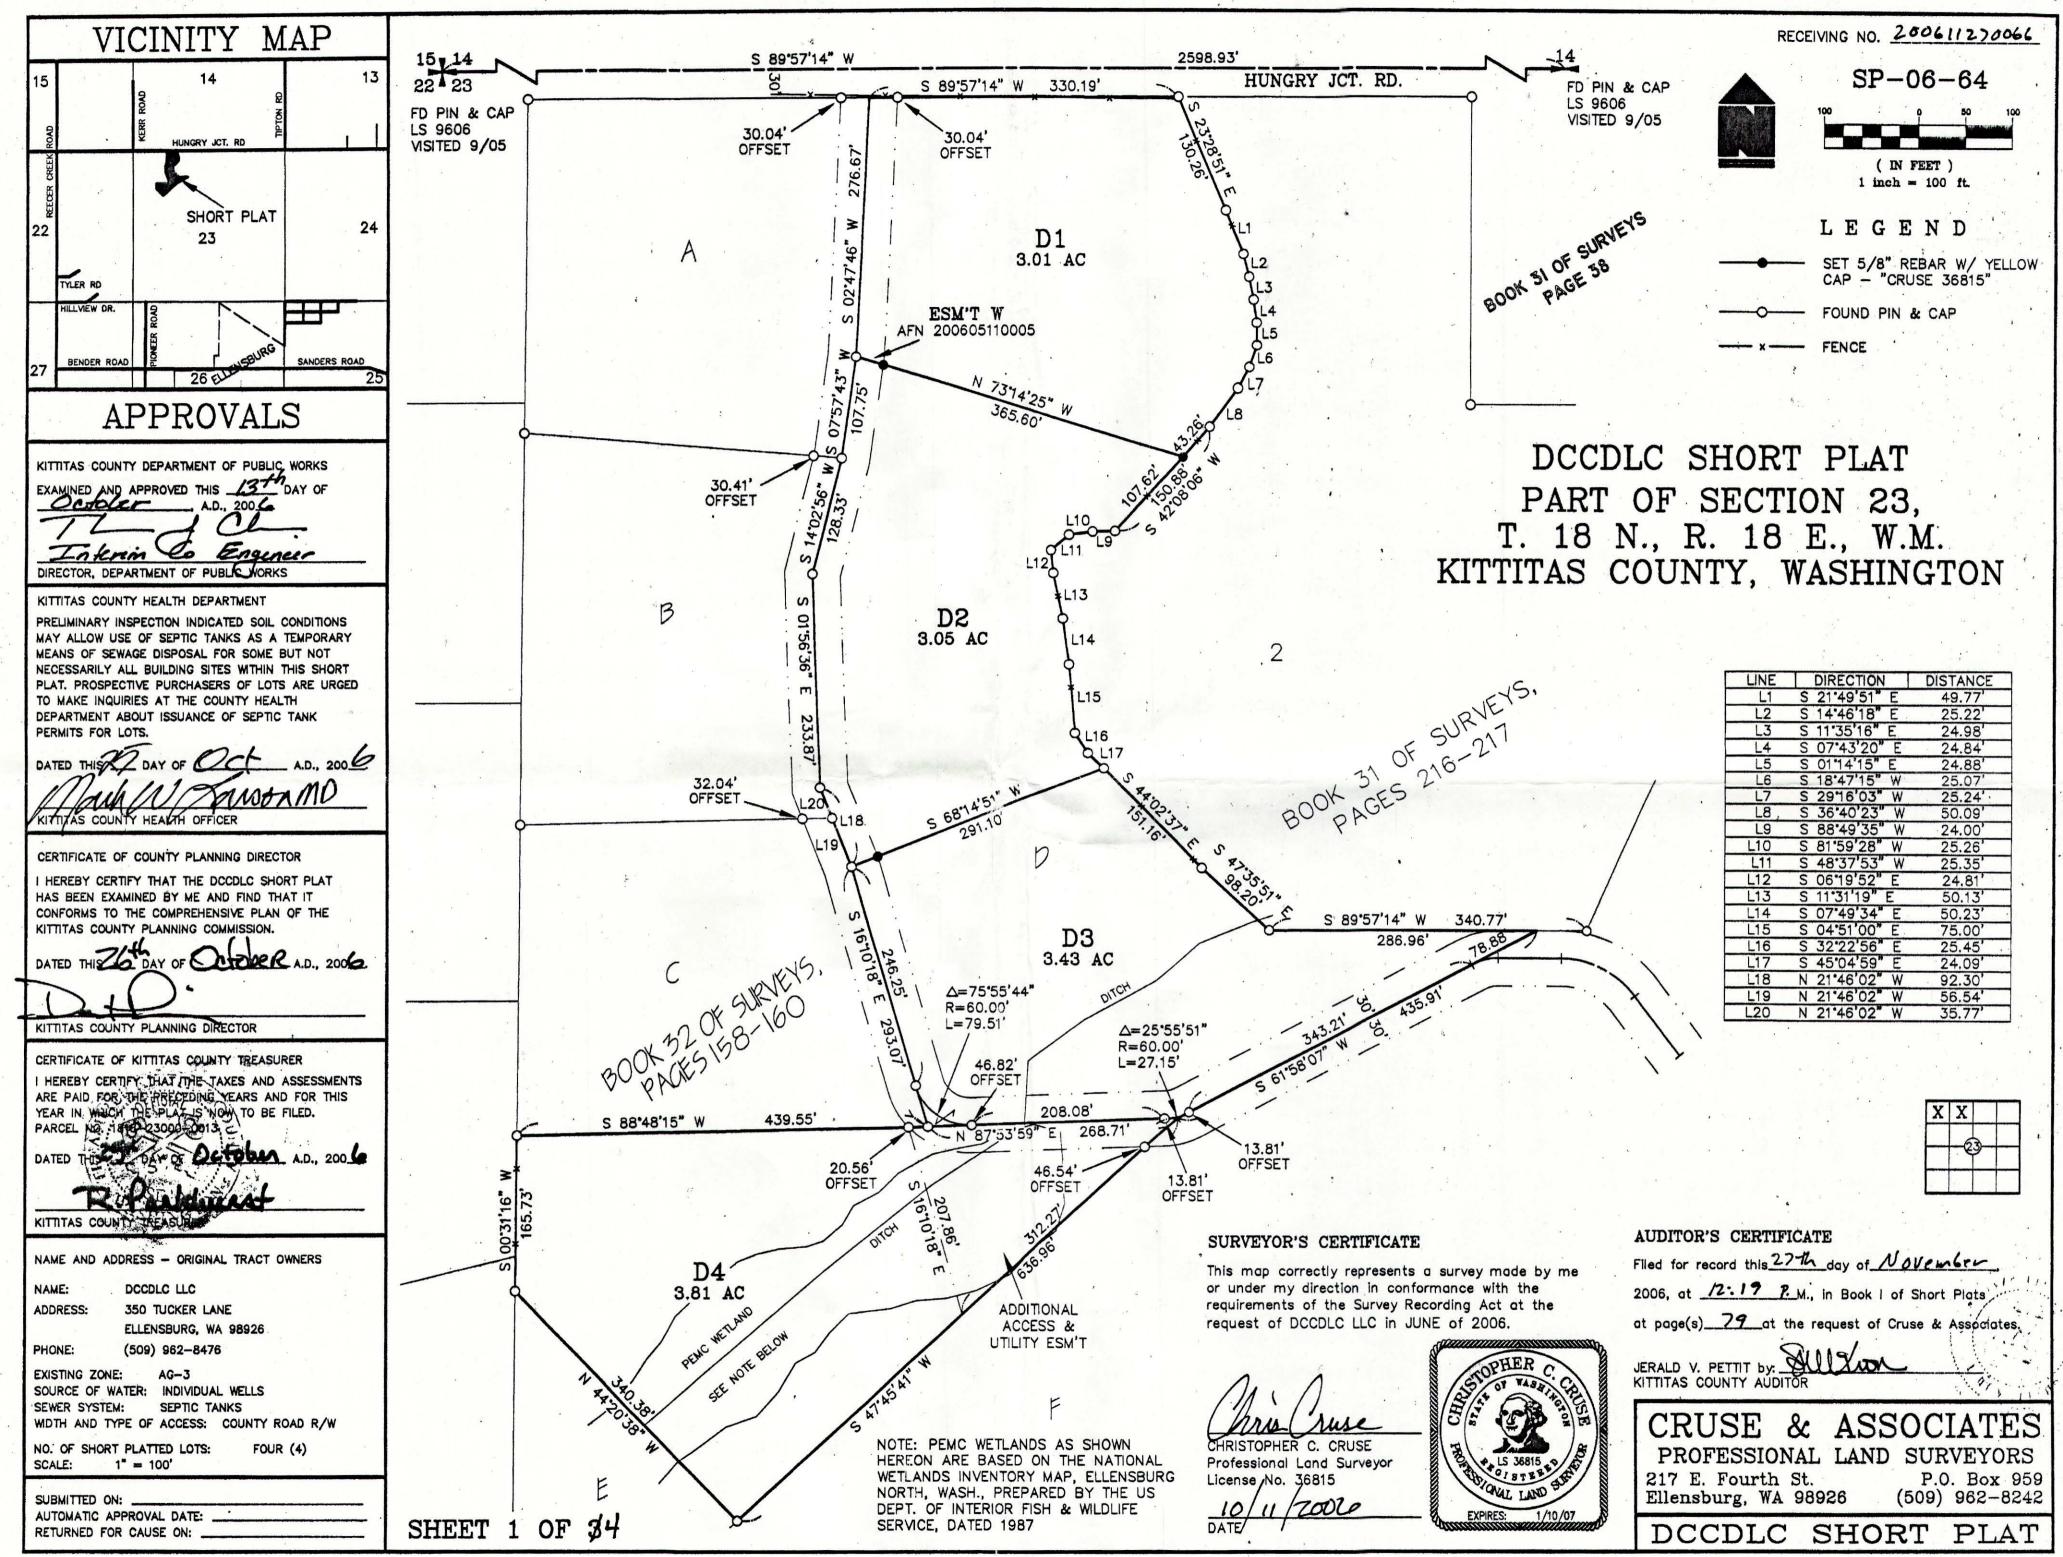

RECEIVING NO. 200611270066

SP-06-64

# DCCDLC SHORT PLAT PART OF SECTION 23, T. 18 N., R. 18 E., W.M. KITTITAS COUNTY, WASHINGTON

ORIGINAL PARCEL DESCRIPTION

PARCEL D. OF THAT CERTAIN SURVEY AS RECORDED MAY 11, 2006, IN BOOK 32 OF SURVEYS, PAGES 158 THROUGH 160, UNDER AUDITOR'S FILE NO. 200605110005, RECORDS OF KITTITAS COUNTY, WASHINGTON; BEING A PORTION OF THE NORTHWEST QUARTER OF SECTION 23, TOWNSHIP 18 NORTH, RANGE 18 EAST, W.M., IN THE COUNTY OF KITTITAS, STATE OF WASHINGTON.

#### NOTES:

- 1. THIS SURVEY WAS PERFORMED USING A TOPCON GTS SERIES TOTAL STATION. THE CONTROLLING MONUMENTS AND PROPERTY CORNERS SHOWN HEREON WERE LOCATED, STAKED AND CHECKED FROM A CLOSED FIELD TRAVERSE IN EXCESS OF 1:10,000 LINEAR CLOSURE AFTER AZIMUTH ADJUSTMENT.
- 2. A PUBLIC UTILITY EASEMENT 10 FEET IN WIDTH IS RESERVED ALONG ALL LOT LINES. THE 10 FOOT EASEMENT SHALL ABUT THE EXTERIOR PLAT BOUNDARY AND SHALL BE DIVIDED 5 FEET ON EACH SIDE OF INTERIOR LOT LINES. SAID EASEMENT SHALL ALSO BE USED FOR IRRIGATION.
- 3. PER RCW 17.10.140 LANDOWNERS ARE RESPONSIBLE FOR CONTROLLING AND PREVENTING THE SPREAD OF NOXIOUS WEEDS. ACCORDINGLY, THE KITTITAS COUNTY NOXIOUS WEED BOARD RECOMMENDS IMMEDIATE RESEEDING OF AREAS DISTURBED BY DEVELOPMENT TO PRECLUDE THE PROLIFERATION OF NOXIOUS WEEDS.
- 4. FOR SECTION SUBDIVISION, SECTION AND QUARTER SECTION CORNER DOCUMENTATION, BASIS OF BEARINGS AND ADDITIONAL SURVEY INFORMATION, SEE BOOK 32 OF SURVEYS, PAGES 158-160 AND THE SURVEYS REFERENCED THEREON.
- 5. MAINTENANCE OF THE ACCESS IS THE RESPONSIBILITY OF THE PROPERTY OWNERS WHO BENEFIT FROM ITS USE.
- 6. AN APPROVED ACCESS PERMIT WILL BE REQUIRED FROM THE DEPARTMENT OF PUBLIC WORKS PRIOR TO CREATING ANY NEW DRIVEWAY ACCESS OR PERFORMING WORK WITHIN THE COUNTY ROAD RIGHT OF WAY.
- 7. ANY FURTHER SUBDIVISION OR LOTS TO BE SERVED BY PROPOSED ACCESS MAY RESULT IN FURTHER ACCESS REQUIREMENTS, SEE KITTITAS COUNTY ROAD STANDARDS.
- 8. ACCORDING TO KCRS MAILBOX(S) SHALL BE "BREAK-AWAY" DESIGN AND BE APPROVED BY THE U.S. POSTAL SERVICE. SEE WSDOT STANDARD DRAWINGS H-12 SHEET 1-3.
- 9. ACCORDING TO KITTITAS RECLAMATION DISTRICT (KRD) RECORDS, LOT D1 HAS 2 IRRIGABLE ACRES; LOT D2 HAS 3 IRRIGABLE ACRES; D3 HAS 2 IRRIGABLE ACRES; D4 HAS 3 IRRIGABLE ACRES. KRD WATER MAY ONLY BE APPLIED TO IRRIGABLE ACREAGE.
- 10. FULL PAYMENT OF ANNUAL KRD ASSESSMENT IS REQUIRED REGARDLESS OF THE USE OR NON-USE OF WATER BY THE OWNER
- 11. THE LANDOWNERS MUST PROVIDE FOR THE APPOINTMENT OF ONE WATER MASTER FOR EACH TURNOUT, WHO SHALL BE RESPONSIBLE FOR ORDERING WATER FOR THE ENTIRE PLAT. THE WATER MASTER WILL BE RESPONSIBLE FOR KEEPING WATER USE RECORDS FOR EACH LOT. KRD WILL ONLY BE RESPONSIBLE FOR KEEPING RECORDS ON THE TOTAL WATER ORDERED AT THE KRD TURNOUT.
- 12. KRD OPERATIONS AND MAINTENANCE ROADS ARE FOR DISTRICT USE ONLY. RESIDENTIAL AND RECREATIONAL USE IS PROHIBITED.
- 13. KRD IS ONLY RESPONSIBLE FOR DELIVERY OF WATER TO THE HIGHEST FEASIBLE POINT IN EACH 160 ACRE UNIT OR DESIGNATED TURNOUT. THE KRD IS NOT RESPONSIBLE FOR WATER DELIVERY LOSS (SEEPAGE, EVAPORATION, ETC.) BELOW, THE DESIGNATED TURNOUT.
- 14. ENTIRE PRIVATE ROAD(S) SHALL ACHIEVE 95% COMPACTION AND SHALL BE INSPECTED AND CERTIFIED BY A LICENSED ENGINEER IN THE STATE OF WASHINGTON SPECIFYING THAT THE ROAD MEETS CURRENT KITTITAS COUNTY ROAD STANDARDS PRIOR TO THE ISSUANCE OF BUILDING PERMITS FOR THIS SHORT PLAT.
- 15. KITTITAS COUNTY WILL NOT ACCEPT PRIVATE ROADS FOR MAINTENANCE AS PUBLIC STREETS OR ROADS UNTIL SUCH STREETS OR ROADS ARE BROUGHT INTO CONFORMANCE WITH CURRENT COUNTY ROAD STANDARDS. THIS REQUIREMENT WILL INCLUDE THE HARD SURFACE PAVING OF ANY STREET OR ROAD SURFACED ORIGINALLY WITH GRAVEL.
- 16. THE SUBJECT PROPERTY IS WITHIN OR NEAR EXISTING AGRICULTURAL OR OTHER NATURAL RESOURCE AREAS ON WHICH A VARIETY OF ACTIVITIES MAY OCCUR THAT ARE NOT COMPATIBLE WITH RESIDENTIAL DEVELOPMENT FOR CERTAIN PERIODS OF VARYING DURATION. AGRICULTURAL OR OTHER NATURAL RESOURCE ACTIVITIES PERFORMED IN ACCORDANCE WITH COUNTY, STATE AND FEDERAL LAWS ARE NOT SUBJECT TO LEGAL ACTION AS PUBLIC NUISANCES. KITTITAS COUNTY HAS ADOPTED RIGHT TO FARM PROVISIONS CONTAINED IN SECTION 17.74 OF THE KITTITAS COUNTY ZONING CODE.
- 17. KITTITAS COUNTY RELIES ON ITS RECORD THAT A SUPPLY OF POTABLE WATER EXISTS. THE APPROVAL OF THIS DIVISION OF LAND INCLUDES NO GUARANTEE OR ASSURANCE THAT THERE IS A LEGAL RIGHT TO WITHDRAW GROUNDWATER WITHIN THE LAND DIVISION.

AUDITOR'S CERTIFICATE

Filed for record this 27th day of November

2006, at 12:19 P.M., in Book I of Short Plats

at page(s)\_80 at the request of Cruse & Associates.

JERALD V. PETTIT by: SKITTITAS COUNTY AUDITOR

CRUSE &

11 27 200Le

1/10/07

CRUSE & ASSOCIATES
PROFESSIONAL LAND SURVEYORS
217 E. Fourth St. P.O. Box 959

217 E. Fourth St. Ellensburg, WA 98926

(509) 962-8242

DCCDLC SHORT PLAT